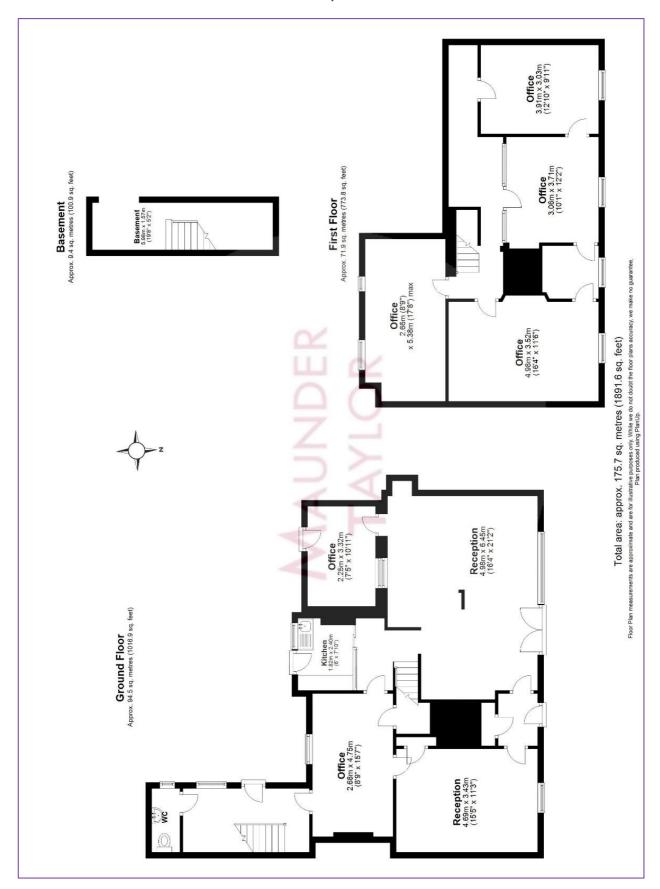

## 20 CHURCH STREET, EDMONTON, LONDON N9 9DU

A characterful, listed, two-story office building located within a conservation area - with allocated parking to the rear.

Now vacant, the unit was most recently used as offices which comprised; reception, 6 offices, conference room, kitchen & WC, and with the basement level used for storage (restricted head height).

## **CEPC Rating: E**

Note: The photos below were taken while the unit was still occupied.

20 Church Street, London N9 9DU Page Three

20 Church Street, London N9 9DU Page Four

FLOOR PLAN
20 Church Street, London N9 9DU