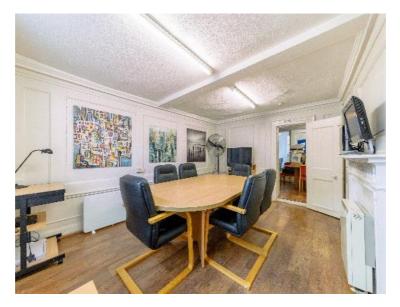

## 20 CHURCH STREET, EDMONTON, LONDON N9 9DU

A characterful, listed, two-story office building located within a conservation area - with allocated parking to the rear.

Now vacant, the unit was most recently used as offices which comprised; reception, 6 offices, conference room, kitchen & WC, and with the basement level used for storage (restricted head height).

## **CEPC Rating: E**

Note: The photos below were taken while the unit was still occupied.

20 Church Street, London N9 9DU Page Three

20 Church Street, London N9 9DU Page Four

FLOOR PLAN
20 Church Street, London N9 9DU