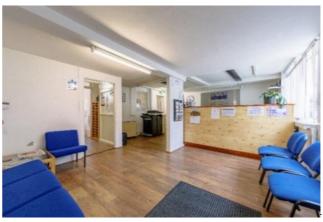

## 20 CHURCH STREET, EDMONTON, LONDON N9 9DU

A characterful, listed, two-story office building located within a conservation area - with allocated parking to the rear.

Now vacant, the unit was most recently used as offices which comprised; reception, 6 offices, conference room, kitchen & WC, and with the basement level used for storage (restricted head height).

## **CEPC Rating: E**

Note: The photos below were taken while the unit was still occupied.

20 Church Street, London N9 9DU Page Three

20 Church Street, London N9 9DU Page Four

FLOOR PLAN
20 Church Street, London N9 9DU