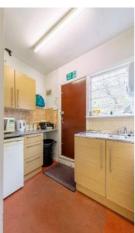

## 20 CHURCH STREET, EDMONTON, LONDON N9 9DU

A characterful, listed, two-story office building located within a conservation area - with allocated parking to the rear.

Now vacant, the unit was most recently used as offices which comprised; reception, 6 offices, conference room, kitchen & WC, and with the basement level used for storage (restricted head height).

## **CEPC Rating: E**

Note: The photos below were taken while the unit was still occupied.

20 Church Street, London N9 9DU Page Three

20 Church Street, London N9 9DU Page Four

FLOOR PLAN
20 Church Street, London N9 9DU