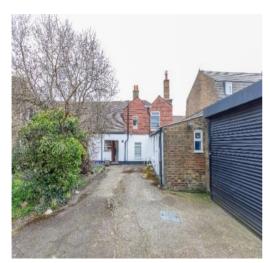

## 20 CHURCH STREET, EDMONTON, LONDON N9 9DU

A characterful, listed, two-story office building located within a conservation area - with allocated parking to the rear.

Now vacant, the unit was most recently used as offices which comprised; reception, 6 offices, conference room, kitchen & WC, and with the basement level used for storage (restricted head height).

The property is conveniently situated for local transport facilities - being within easy reach of Edmonton Green Station, and is well positioned for access to the local shops & eateries.

All VIEWING STRICTLY BY APPOINTMENT ONLY

## **CEPC Rating: E**

Note: The photos below were taken while the unit was still occupied.

20 Church Street, London N9 9DU Page Three

20 Church Street, London N9 9DU Page Four

FLOOR PLAN
20 Church Street, London N9 9DU