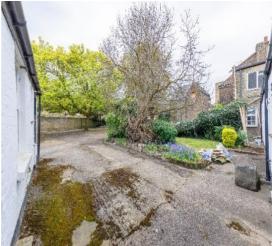

## 20 CHURCH STREET, EDMONTON, LONDON N9 9DU

A characterful, listed, two-story office building located within a conservation area - with allocated parking to the rear.

Now vacant, the unit was most recently used as offices which comprised; reception, 6 offices, conference room, kitchen & WC, and with the basement level used for storage (restricted head height).

## **CEPC Rating: E**

Note: The photos below were taken while the unit was still occupied.

20 Church Street, London N9 9DU Page Three

20 Church Street, London N9 9DU Page Four

FLOOR PLAN
20 Church Street, London N9 9DU