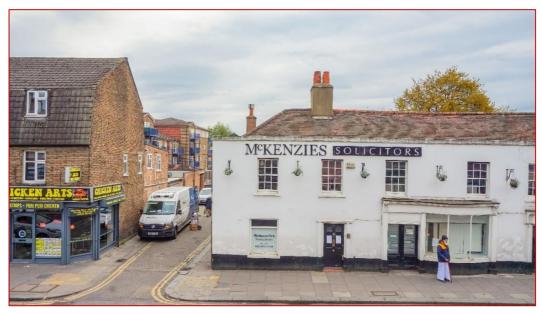

## 20 CHURCH STREET, EDMONTON, LONDON N9 9DU

A characterful, listed, two-story office building located within a conservation area - with allocated parking to the rear.

Now vacant, the unit was most recently used as offices which comprised; reception, 6 offices, conference room, kitchen & WC, and with the basement level used for storage (restricted head height).

The property is conveniently situated for local transport facilities - being within easy reach of Edmonton Green Station, and is well positioned for access to the local shops & eateries.

All VIEWING STRICTLY BY APPOINTMENT ONLY