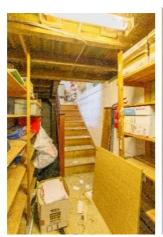

## 20 CHURCH STREET, EDMONTON, LONDON N9 9DU

A characterful, listed, two-story office building located within a conservation area - with allocated parking to the rear.

Now vacant, the unit was most recently used as offices which comprised; reception, 6 offices, conference room, kitchen & WC, and with the basement level used for storage (restricted head height).

## **CEPC Rating: E**

Note: The photos below were taken while the unit was still occupied.

20 Church Street, London N9 9DU Page Three

20 Church Street, London N9 9DU Page Four

FLOOR PLAN
20 Church Street, London N9 9DU