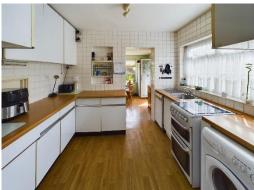

#### **Kitchen**

Range of wall & base units with worktops, stainless steel sink & drainer, gas cooker point, space & plumbing for washing machine and slim line dishwasher, space for fridge freezer, serving hatch, tiled walls, , radiator, double glazed window to side and archway through to;