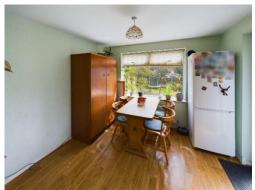

#### **Kitchen**

Range of wall & base units with worktops, stainless steel sink & drainer, gas cooker point, space & plumbing for washing machine and slim line dishwasher, space for fridge freezer, serving hatch, tiled walls, , radiator, double glazed window to side and archway through to;

#### **Morning Room Extension**

Radiator, double glazed window to rear, double glazed door to side.