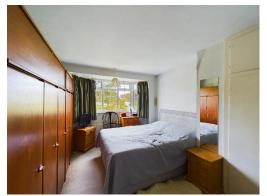

#### **Bedroom**

Integral wardrobe cupboards, radiator, double glazed bay window to front.

#### **Bedroom**

Radiator, double glazed window to rear.

#### **Bedroom**

Built-in wardrobe cupboard, radiator, double glazed window to rear.