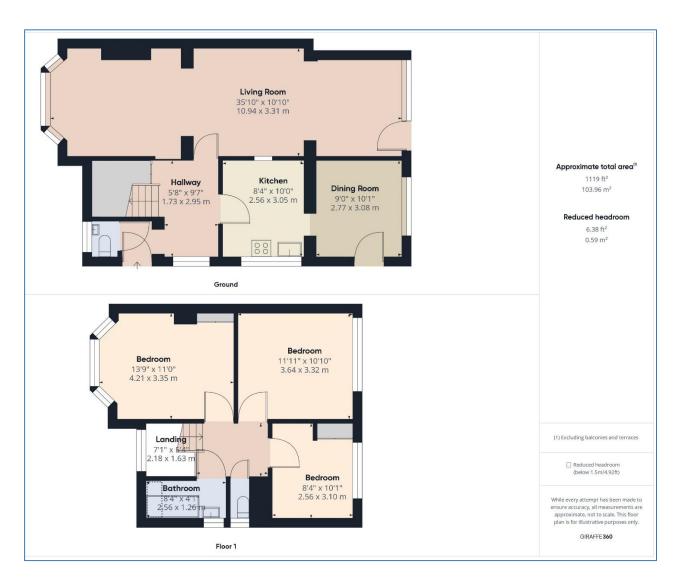

#### **SUMMARY OF ACCOMMODATION**

3 BEDROOMS • EXTENDED THROUGH RECEPTION • KITCHEN • MORNING ROOM GUEST CLOAK ROOM • BATHROOM • SEPARATE WC • GARAGE plus OWN DRIVE REAR GARDEN WITH SOUTH EASTERLY ASPECT

#### **Hallway**

With under stair storage cupboard, stairs rising to first floor, and doors opening to;

#### **Guest Cloakroom**

Comprising close coupled WC, corner wall mounted wash basin, radiator, obscure glass double glazed window to front.

#### **Extended Reception**

Extended through reception. Stone fireplace & hearth, serve through to kitchen, radiators, double glazed bay window to front, double glazed door and window onto rear garden.

#### **Kitchen**

Range of wall & base units with worktops, stainless steel sink & drainer, gas cooker point, space & plumbing for washing machine and slim line dishwasher, space for fridge freezer, serving hatch, tiled walls, , radiator, double glazed window to side and archway through to;

#### **Morning Room Extension**

Radiator, double glazed window to rear, double glazed door to side.

#### **Bedroom**

Integral wardrobe cupboards, radiator, double glazed bay window to front.

#### **Bedroom**

Radiator, double glazed window to rear.

#### **Bedroom**

Built-in wardrobe cupboard, radiator, double glazed window to rear.

#### **Bathroom**

Comprising tile enclosed bath with mixer tap & hand held shower spray. Pedestal wash basin, radiator, obscure glass double glazed window to side.

#### **Separate WC**

Comprising close coupled WC, obscure glass double glazed window to side.

PARTNERS: BR MAUNDER TAYLOR FRICS MAE, MH MAUNDER TAYLOR MSc FRICS FIRPM, R G MAUNDER TAYLOR AMAE MRICS MIRPM ASSOCIATES: SE MAUNDER TAYLOR MIRPM ASSOCIATES: SE MAUNDER TAYLOR MIRPM ASSOCIATES.