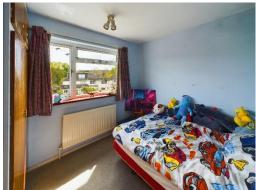

#### **Bedroom**

Integral wardrobe cupboards, radiator, double glazed bay window to front.

#### **Bedroom**

Radiator, double glazed window to rear.

#### **Bedroom**

Built-in wardrobe cupboard, radiator, double glazed window to rear.