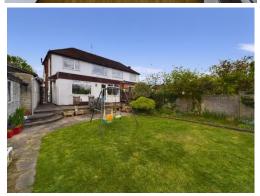

#### **EXTERIOR**

**Front Garden** with driveway providing off-street parking for 3 cars in tandem – and leading to garage with up and over door.

Access gate giving access through to;

#### **Rear garden** 55' (16.76m)

Mature rear garden, with paved terrace and circular path around centre lawn. Mature trees and shrubs to borders. Various storage sheds and a greenhouse – in need of repair (one in need of replacement).