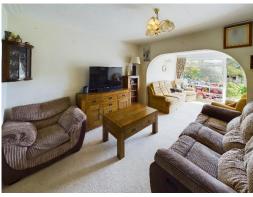

#### **Extended Reception**

Extended through reception. Stone fireplace & hearth, serve through to kitchen, radiators, double glazed bay window to front, double glazed door and window onto rear garden.