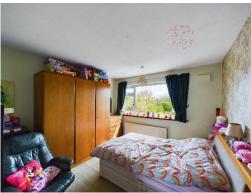

#### **Bedroom**

Integral wardrobe cupboards, radiator, double glazed bay window to front.

#### **Bedroom**

Radiator, double glazed window to rear.

#### **Bedroom**

Built-in wardrobe cupboard, radiator, double glazed window to rear.