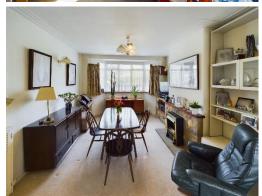

#### **Extended Reception**

Extended through reception. Stone fireplace & hearth, serve through to kitchen, radiators, double glazed bay window to front, double glazed door and window onto rear garden.