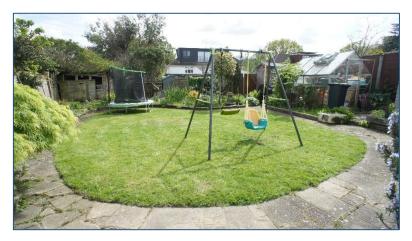

#### **EXTERIOR**

**Front Garden** with driveway providing off-street parking for 3 cars in tandem – and leading to garage with up and over door.

Access gate giving access through to;

#### **Rear garden** 55' (16.76m)

Mature rear garden, with paved terrace and circular path around centre lawn. Mature trees and shrubs to borders. Various storage sheds and a greenhouse – in need of repair (one in need of replacement).