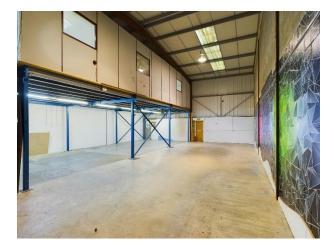

### **Accommodation:**

Main door, opening to;

Main warehouse - 52'3 (max) x 35'4 (16.33m x 10.76m)

Entrance lobby 9'4 x 6'11 (2.84m x 2.11m), with doors to;

- WC area 9'4 x 8'10 (2.84m x 2.69m)
  - Toilet one 6'3 x 4'11 (1.91m x 1.49m)
  - Toilet two (eaved) 6'3 x 3'9 (1.91m x 1.14m)

Stairs ascending to mezzanine level, with partitioned offices;

- Office one 12'9 x 12'4 (3.89m x 3.76m)
- Office two 19'8 x 17'1 (5.99m x 5.18m)
- Kitchen 12'10 x 9'11 (3.91m x 3.02m)

# GIA APPROXIMATELY – 2500ft<sup>2</sup> (232.2m<sup>2</sup>) PLUS mezzanine level