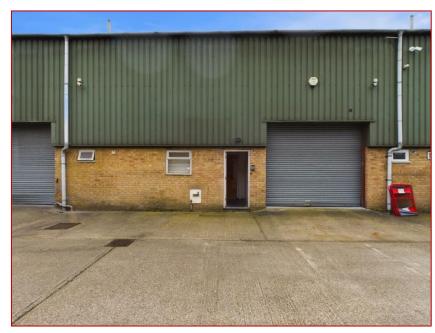

# UNIT D2, QUEENS ESTATE, QUEENS ROAD, BARNET, EN5 4DJ

A ground floor unit, with mezzanine level, situated in a quiet turning to the rear of Queens Road, suitable for light industrial/office & storage, with 3 allocated parking spaces and additional roller shutter door access to front.

### **Accommodation:**

Main door, opening to;

Main warehouse - 52'3 (max) x 35'4 (16.33m x 10.76m)

Entrance lobby 9'4 x 6'11 (2.84m x 2.11m), with doors to;

- WC area 9'4 x 8'10 (2.84m x 2.69m)
  - Toilet one 6'3 x 4'11 (1.91m x 1.49m)
  - Toilet two (eaved) 6'3 x 3'9 (1.91m x 1.14m)