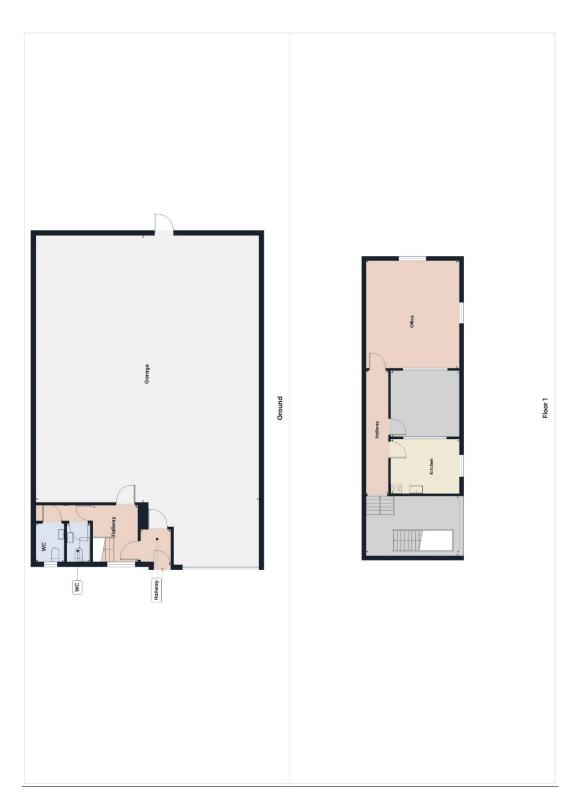

### **Accommodation:**

Main door, opening to;

Main warehouse - 52'3 (max) x 35'4 (16.33m x 10.76m)

Entrance lobby 9'4 x 6'11 (2.84m x 2.11m), with doors to;

- WC area 9'4 x 8'10 (2.84m x 2.69m)
  - Toilet one 6'3 x 4'11 (1.91m x 1.49m)
  - Toilet two (eaved) 6'3 x 3'9 (1.91m x 1.14m)

Stairs ascending to mezzanine level, with partitioned offices;

- Office one 12'9 x 12'4 (3.89m x 3.76m)
- Office two 19'8 x 17'1 (5.99m x 5.18m)
- Kitchen 12'10 x 9'11 (3.91m x 3.02m)

# GIA APPROXIMATELY – 2500ft<sup>2</sup> (232.2m<sup>2</sup>) PLUS mezzanine level