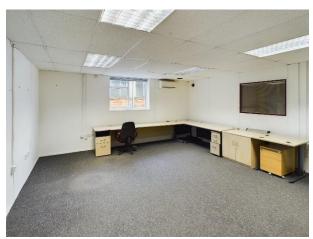

Stairs ascending to mezzanine level, with partitioned offices;

- Office one 12'9 x 12'4 (3.89m x 3.76m)
- Office two 19'8 x 17'1 (5.99m x 5.18m)
- Kitchen 12'10 x 9'11 (3.91m x 3.02m)