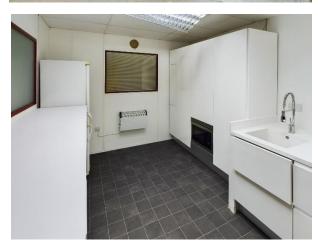

Stairs ascending to mezzanine level, with partitioned offices;

- Office one 12'9 x 12'4 (3.89m x 3.76m)
- Office two 19'8 x 17'1 (5.99m x 5.18m)
- Kitchen 12'10 x 9'11 (3.91m x 3.02m)