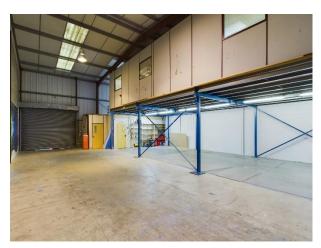

### **Accommodation:**

Main door, opening to;

Main warehouse - 52'3 (max) x 35'4 (16.33m x 10.76m)

Entrance lobby 9'4 x 6'11 (2.84m x 2.11m), with doors to;

- WC area 9'4 x 8'10 (2.84m x 2.69m)
  - Toilet one 6'3 x 4'11 (1.91m x 1.49m)
  - Toilet two (eaved) 6'3 x 3'9 (1.91m x 1.14m)

Stairs ascending to mezzanine level, with partitioned offices;

- Office one 12'9 x 12'4 (3.89m x 3.76m)
- Office two 19'8 x 17'1 (5.99m x 5.18m)
- Kitchen 12'10 x 9'11 (3.91m x 3.02m)

# GIA APPROXIMATELY – 2500ft<sup>2</sup> (232.2m<sup>2</sup>) PLUS mezzanine level