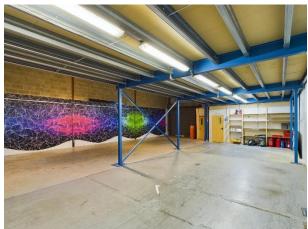

### **Accommodation:**

Main door, opening to;

Main warehouse - 52'3 (max) x 35'4 (16.33m x 10.76m)

Entrance lobby 9'4 x 6'11 (2.84m x 2.11m), with doors to;

- WC area 9'4 x 8'10 (2.84m x 2.69m)
  - Toilet one 6'3 x 4'11 (1.91m x 1.49m)
  - Toilet two (eaved) 6'3 x 3'9 (1.91m x 1.14m)

Stairs ascending to mezzanine level, with partitioned offices;

- Office one 12'9 x 12'4 (3.89m x 3.76m)
- Office two 19'8 x 17'1 (5.99m x 5.18m)
- Kitchen 12'10 x 9'11 (3.91m x 3.02m)

# GIA APPROXIMATELY – 2500ft<sup>2</sup> (232.2m<sup>2</sup>) PLUS mezzanine level