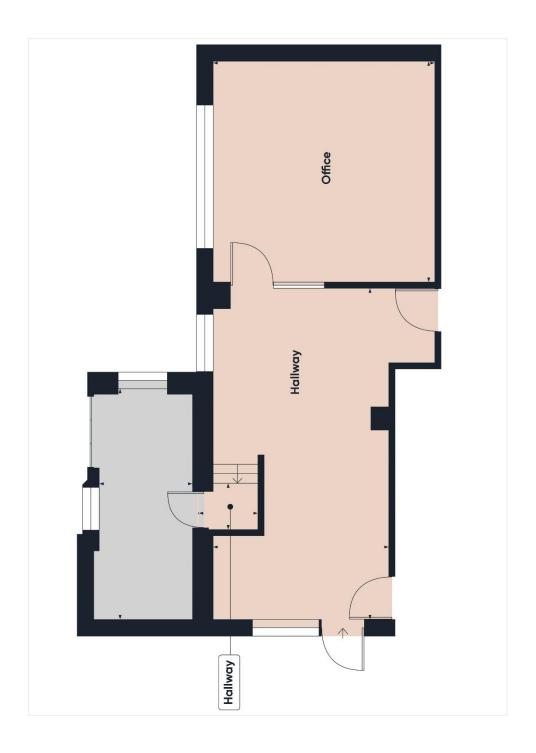

#### **Accommodation:**

#### **Ground Floor**

Main office area - overall 23' x 12'5 (larger width to rear 16' max)  $(7.01m \times 3.66m)$ .

Stairs ascending to side storage  $-16'8 \times 7'2$  (5.13m x 2.19m). Further doors opening to;

- **Private office room** 16' max x 15'6' (4.88m x 5.12m). Door leading through to;
- Communal WC
- Communal Kitchenette

### GIA APPROXIMATELY - 740ft² (68.8m²) plus storage room

### **FLOORPLAN**

PARTNERS: BR MAUNDER TAYLOR FRICS MAE, MH MAUNDER TAYLOR MSc FRICS FIRPM, RG MAUNDER TAYLOR AMAE MRICS MIRPM ASSOCIATES: SE MAUNDER TAYLOR MIRPM ASSOCIATES: BE MAUNDER TAYLOR MIRPM ASSOCIATES.