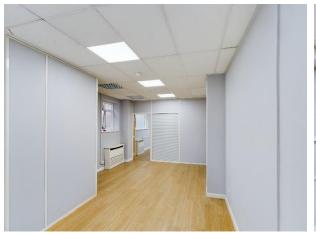

#### **Ground Floor**

Main office area - overall 23' x 12'5 (larger width to rear 16' max)  $(7.01m \times 3.66m)$ .

Stairs ascending to side storage  $-16'8 \times 7'2$  (5.13m x 2.19m). Further doors opening to;

- **Private office room** 16' max x 15'6' (4.88m x 5.12m). Door leading through to;
- Communal WC
- Communal Kitchenette