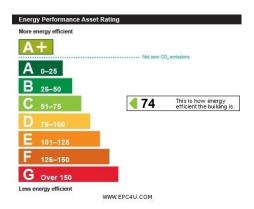

#### **Business Rates**

According to the VOA web site, the 2023 Rateable Value is £8,000. This is NOT the amount of rates payable. For the actual amount of rates payable, interested parties are advised to make their own enquiries with the London Borough of Barnet.