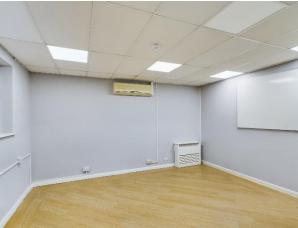

#### **Ground Floor**

Main office area - overall 23' x 12'5 (larger width to rear 16' max)  $(7.01m \times 3.66m)$ .

Stairs ascending to side storage  $-16'8 \times 7'2$  (5.13m x 2.19m). Further doors opening to;

- **Private office room** 16' max x 15'6' (4.88m x 5.12m). Door leading through to;
- Communal WC
- Communal Kitchenette