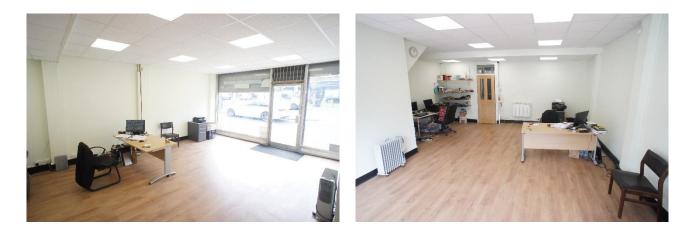

#### Accommodation:

'L' shaped retail space;

- Internal frontage of 15'1 (4.60m)
- Widens to 19'4 (5.89m) to rear
- Overall depth of 23'2 (7.06m)
- Combined floor area approximately 395ft<sup>2</sup> (36.70m<sup>2</sup>),

Door opening from retail area through to rear ancillary space/kitchen/WC. In all, approximately 115ft<sup>2</sup> (10.68m<sup>2</sup>)

Shutters and double glazed door & windows to rear service road.

Shutters to front.