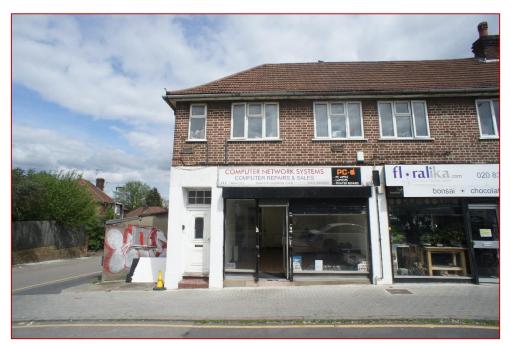

### 413 OAKLEIGH ROAD NORTH, WHETSTONE N20 ORU

Opportunity to acquire a lock up unit, situated at the end of a secondary parade of independent shops. The property is situated behind a service road, and lies between Whetstone & New Southgate.

In total, the property has a gross internal area of 510ft<sup>2</sup> (47.38m<sup>2</sup>)

Viewings – strictly by appointment only

### GUIDE PRICE: £240,000

Long Leasehold Interest (over 950 years remaining)

PARTNERS: BR MAUNDER TAYLOR FRICS MAE, MH MAUNDER TAYLOR MSc FRICS FIRPM, RG MAUNDER TAYLOR AMAE MRICS MIRPM ASSOCIATES: SE MAUNDER TAYLOR MIRPM AssocRICS, BA EWEN MNAEA, JD MELLOR DipSurv Pract