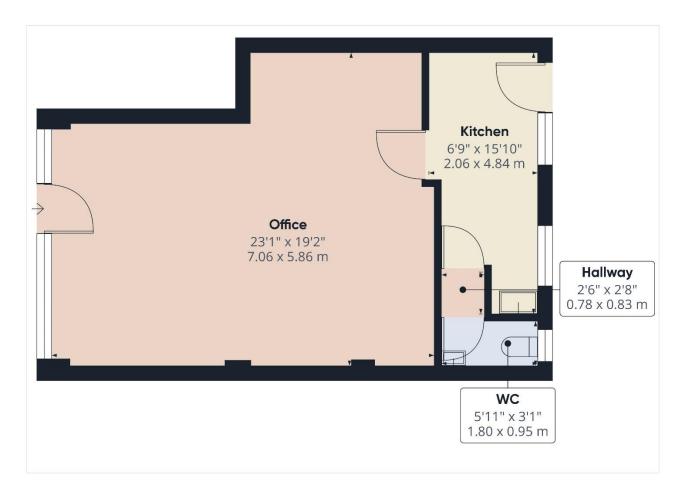

#### Accommodation:

'L' shaped retail space;

- Internal frontage of 15'1 (4.60m)
- Widens to 19'4 (5.89m) to rear
- Overall depth of 23'2 (7.06m)
- Combined floor area approximately 395ft<sup>2</sup> (36.70m<sup>2</sup>),

Door opening from retail area through to rear ancillary space/kitchen/WC. In all, approximately 115ft<sup>2</sup> (10.68m<sup>2</sup>)

Shutters and double glazed door & windows to rear service road.

Shutters to front.

### **GROSS INTERNAL AREA - Approx. 510ft<sup>2</sup> (47.38m<sup>2</sup>)**